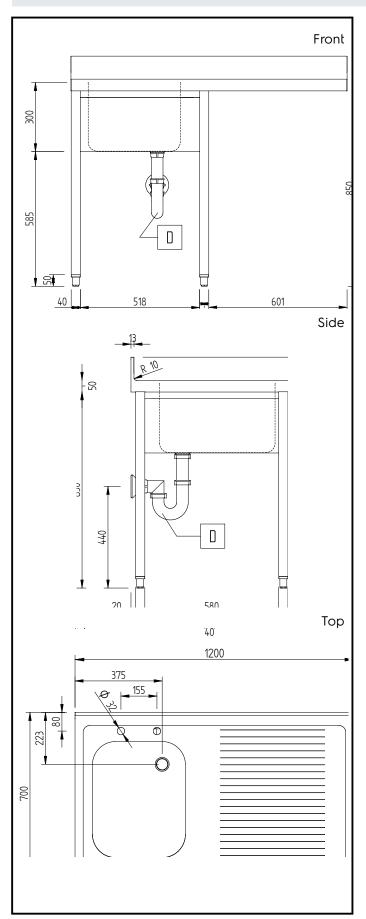

### **Key Information:**

External dimensions, Width:

134125 (GLRIDSXPE)1200 mmExternal dimensions, Depth:700 mmExternal dimensions, Height:1000 mmUpstand Dimensions, Depth:13 mmUpstand Dimensions, Radius:R=10

Bowls number 1

Bowl dimensions 400X500XH250

Worktop thickness: 50 mm Net weight: 30 kg